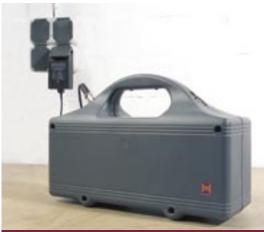

#### Easy accumulator recharge

Shortly before the accumulator gets discharged, an audible signal will be given. Similar to the recharging of a cellular phone, you just have to connect the accumulator to a power outlet via the charging unit which is included in the scope of supply. The accumulator will be fully recharged overnight and your door drive is ready for operation again. A spare accumulator is available optionally.

## 330 x 220 x 115 mm Scope of supply

Drive unit

Dual-button hand transmitter
Accumulator with charging unit
5 m cable

Accumulator bracket, fitting material