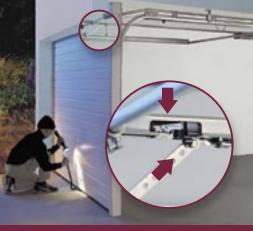

#### Flexible fitting

Using the 5 m cable, you may place the accumulator almost anywhere in your garage, either mounted on the wall, on the floor or directly at the door's guide rail. The accumulator comes with a special holding bracket and all connecting hardware.

**Boom-guided operation Patented door latching** 