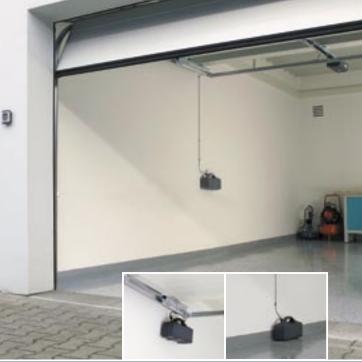

#### Flexible fitting

Using the 5 m cable, you may place the accumulator almost anywhere in your garage, either mounted on the wall, on the floor or directly at the door's guide rail. The accumulator comes with a special holding bracket and all connecting hardware.