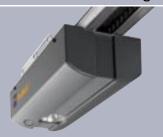

#### ProMatic Akku garage door operator

#### Suitability

For garage doors with a door leaf size of up to 8 m<sup>2</sup> or a width of 3000 mm.
Pull and push force: 350 Nm

Capacity: approx. 40 days\*\*
Charging time: 5 - 10 h\*\*\*
Weight: 8.8 kg
Dimensions: